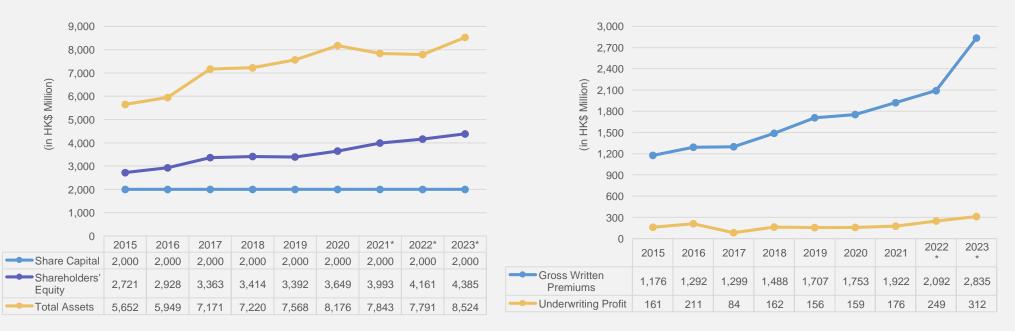

### **Financial Strength**

Total Asset ~ HK\$ 8.5 Billion
Share Capital ~ HK\$ 2.0 Billion
Gross Written Premiums ~ HK\$ 2.8 Billion

**Company Asset Value** 

**Company Premiums & Underwriting Profit** 

Stable, Professional and Experienced Team