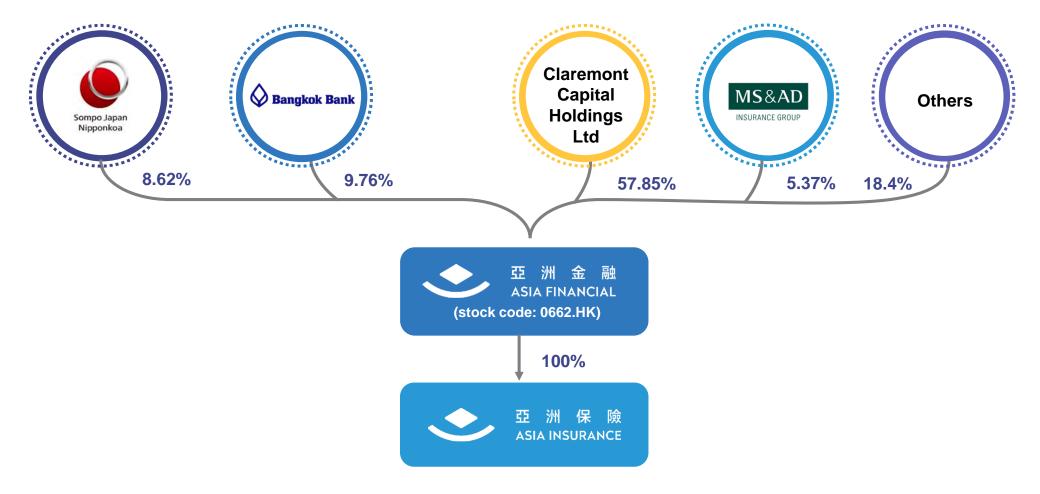

## **Our Shareholders**

#### **Financial strength of AFH**

Total Equity ~ HK\$ 10.7 Billion

Total Assets ~ HK\$ 15.0 Billion

Net Profit FY 2023 HK\$ 346.8 Million