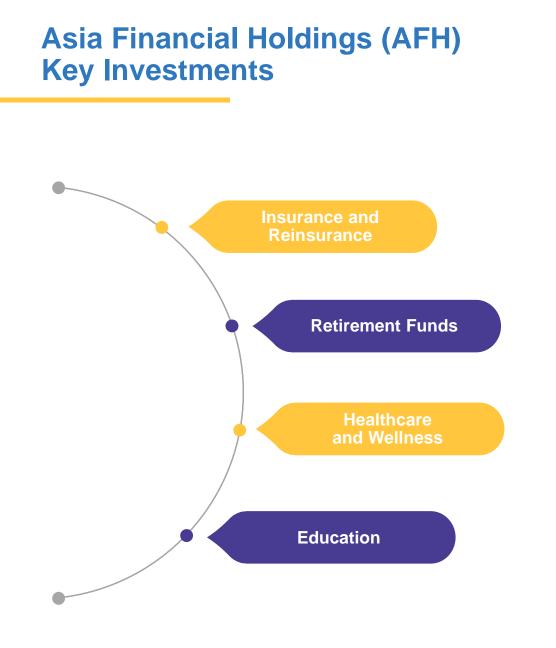

#### **Financial strength of AFH**

Total Equity ~ HK\$ 10.7 Billion

Total Assets ~ HK\$ 15.0 Billion

Net Profit FY 2023 HK\$ 346.8 Million